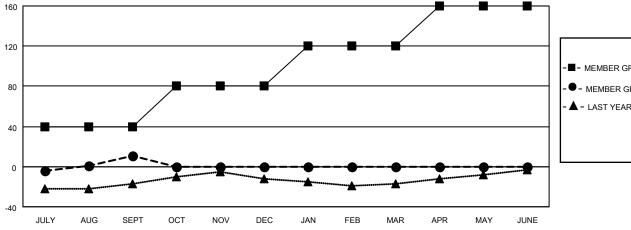

## GOALS AND ACTUAL NEW CLUBS CUMULATIVE

| - ME | MBER | <b>GROWTH</b> | NET | <b>GOAL</b> |
|------|------|---------------|-----|-------------|
|------|------|---------------|-----|-------------|

- MEMBER GROWTH ACTUAL

▲ - LAST YEAR MEMBERSHIP ACTUAL

Results as of: 9/30/2021

| DROPPED CLUBS: 0 |    |
|------------------|----|
| DROPPED MEMBERS  |    |
| DECEASED         | 10 |
| CLUB CANCELLED   | 0  |
| OTHER            | 36 |
| TOTAL            | 46 |